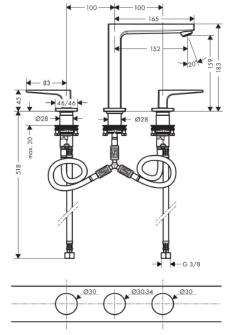

## **SPECIFICATION** SHEET - fittings

| BRAND:                         | hansgrohe                                                                       | Product Photo: |
|--------------------------------|---------------------------------------------------------------------------------|----------------|
| ORIGIN:                        | Germany                                                                         |                |
| SERIES:                        | Metropol                                                                        |                |
| PRODUCT<br>DESCRIPTION:        | 3-hole basin mixer 160 • with push-open waste set G 1 1/4" • flow rate: 5 I/min |                |
| MODEL No.                      | 32515 670                                                                       |                |
| FINISH/COLOUR:                 | Matt Black                                                                      |                |
| DIMENSIONS:                    | 183mm height<br>152mm spout projection                                          |                |
| OPTIONAL<br>MATCHING<br>PARTS: | 2x angle valve ½"x¾"<br>basin waste trap                                        |                |